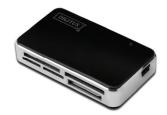

## DIGITUS

## USB 2.0 ALL-IN-ONE CARDREADER

Manual DA-70322

## Introduction

- Supports the following card types: 1) CF
- 2) SD/SDHC/MMC/MMC 4.0/RS-MMC/MMC PLUS/MMC
- Mobile/MMC Micro/mini SD MS/MS Pro/MS Duo/MS Pro Duo
- 4) XD
- Micro SD (T-Flash) 6) M2
- USB 2.0/1.1, up to 480 Mbps
- Is powered directly by the USB port
  - MF/2000/XP/Vista/Win7/Mac OS
- Supported systems: Windows 9.2 or higher/Linux 2.4 or higher.

LED operating display